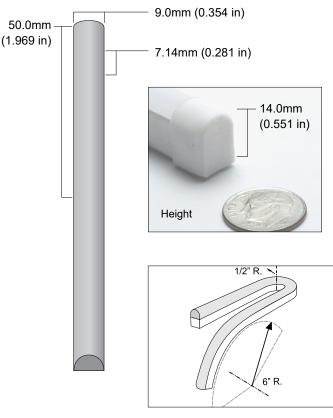

Minimum Bending Radius

## **SPECIFICATIONS:**

| Dhy | sical |  |
|-----|-------|--|
| гну | SILAI |  |

| <b>J</b> • • • •       |                                                                               |             |
|------------------------|-------------------------------------------------------------------------------|-------------|
| Length                 | 10m                                                                           | (32.808 ft) |
| Height                 | 14mm                                                                          | (0.551 in)  |
| Width                  | 9mm                                                                           | (0.354 in)  |
| Cutting Increment      | 50mm                                                                          | (1.969 in)  |
| LED Spacing            | 7.14mm                                                                        | (0.281 in)  |
| Material               | Silicone Extrusion                                                            |             |
| Туре                   | White Finish                                                                  |             |
| Connector Type         | 200mm long (7.874 in) flat cable<br>on both ends, stripped 10mm<br>and tinned |             |
| Minimum Bending Radius | Flat plane: ½"<br>Global axis: 6"                                             |             |